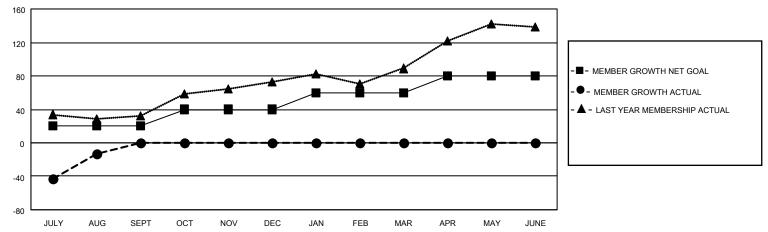

## GOALS AND ACTUAL MEMBERS CUMULATIVE

| DROPPED CLUBS: 1 |    | 13 CLUBS OF 32 ADDED 1 OR<br>MORE NEW MEMBERS | GENDER DISTRIBUTION                 |                           |  |
|------------------|----|-----------------------------------------------|-------------------------------------|---------------------------|--|
|                  |    | WORE NEW MEMBERS                              | MALE                                | 384 (36.12%)              |  |
| DDODDED MEMBERS  |    | 1                                             | FEMALE<br>NON BINARY                | 676 (63.59%)<br>0 (0.00%) |  |
| DROPPED MEMBERS  |    |                                               | PREFER NOT TO ANSWER                | 3 (0.28%)                 |  |
| DECEASED         | 0  |                                               | THE ERMOTTO ANOWER                  | 0 (0.2070)                |  |
| CLUB CANCELLED   | 0  | CLICK HERE FOR CUMULATIVE                     | TOTAL FAMILY UNIT MEMBERS           | 275                       |  |
| OTHER            | 92 | MEMBERSHIP DATA                               |                                     |                           |  |
| TOTAL            | 92 |                                               | FAMILY MEMBERS PAYING HALF DUES 150 |                           |  |
|                  |    |                                               |                                     |                           |  |

## MONTHLY MEMBERSHIP PROGRESS REPORT

LOCATION GUAM District 204 Results as of: 8/31/2023

| Clubs RESULTS FOR 2023-2024 |   |   |   | Members RESULTS FOR 2023-2024 |    |    |    |
|-----------------------------|---|---|---|-------------------------------|----|----|----|
|                             |   |   |   |                               |    |    |    |
| JULY/AUG/SEPT               | 1 | 0 | 1 | JULY/AUG/SEPT                 | 20 | 79 | 92 |
| OCT/NOV/DEC                 | 1 | 0 | 0 | OCT/NOV/DEC                   | 20 | 0  | 0  |
| JAN/FEB/MAR                 | 1 | 0 | 0 | JAN/FEB/MAR                   | 20 | 0  | 0  |
| APR/MAY/JUNE                | 1 | 0 | 0 | APR/MAY/JUNE                  | 20 | 0  | 0  |