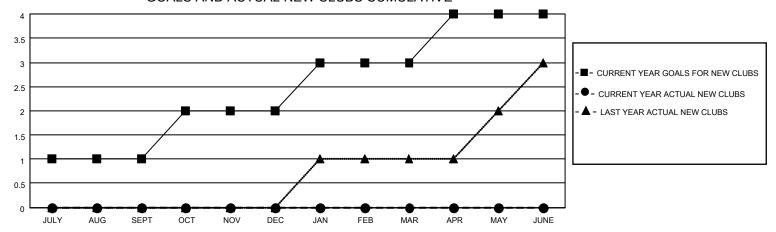

## GOALS AND ACTUAL NEW CLUBS CUMULATIVE

## MONTHLY MEMBERSHIP PROGRESS REPORT

LOCATION GUAM District 204 Results as of: 8/31/2023

| Clubs RESULTS FOR 2023-2024 |   |   |   | Members RESULTS FOR 2023-2024 |    |    |    |
|-----------------------------|---|---|---|-------------------------------|----|----|----|
|                             |   |   |   |                               |    |    |    |
| JULY/AUG/SEPT               | 1 | 0 | 1 | JULY/AUG/SEPT                 | 20 | 79 | 92 |
| OCT/NOV/DEC                 | 1 | 0 | 0 | OCT/NOV/DEC                   | 20 | 0  | 0  |
| JAN/FEB/MAR                 | 1 | 0 | 0 | JAN/FEB/MAR                   | 20 | 0  | 0  |
| APR/MAY/JUNE                | 1 | 0 | 0 | APR/MAY/JUNE                  | 20 | 0  | 0  |